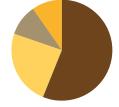

#### **Endowed Funds**

| Year End 2021 Unrestricted | \$2,776,440.92 |
|----------------------------|----------------|
| Year End 2021 Restricted   | \$974,574.47   |
| Year End 2021 Total Value  | \$3,751,015.39 |
| Year End 2022 Unrestricted | \$2,371,814.15 |
| Year End 2022 Restricted   | \$939,802.17   |
| Year End 2022 Total Value  | \$3,311,616.32 |

# **Endowment Funds**

| Year End 2021 Unrestricted  | \$2,776,440.92 |  |
|-----------------------------|----------------|--|
| Year End 2021 Restricted    | \$974,574.47   |  |
| Year End Total Value 2021 . | \$3,751,015.39 |  |
|                             |                |  |

| Year End 2022 Unrestricted | \$2,371,814.15 |
|----------------------------|----------------|
| Year End 2022 Restricted   | \$939,802.17   |
| Year End Total Value 2022. | \$3,311,616.32 |